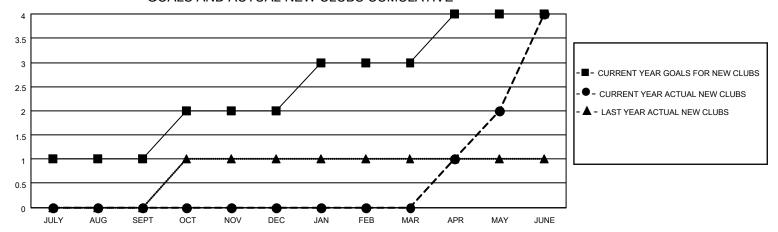

## MONTHLY MEMBERSHIP PROGRESS REPORT

LOCATION TURKEY District 118 U Results as of: 6/30/2022

| Clubs                 |               |           |               | Members               |                        |                         |                                                    |  |
|-----------------------|---------------|-----------|---------------|-----------------------|------------------------|-------------------------|----------------------------------------------------|--|
| RESULTS FOR 2021-2022 |               |           |               | RESULTS FOR 2021-2022 |                        |                         |                                                    |  |
| QUARTER               | NEW CLUB GOAL | NEW CLUBS | DROPPED CLUBS | QUARTER MEMB          | BER GROWTH NET<br>GOAL | MEMBER GROWTH<br>ACTUAL | DROPPED<br>MEMBERS ACTUAL<br>(including transfers) |  |
| JULY/AUG/SEPT         | 1             | 0         | 3             | JULY/AUG/SEPT         | 52                     | 21                      | 23                                                 |  |
| OCT/NOV/DEC           | 1             | 0         | 0             | OCT/NOV/DEC           | 37                     | 66                      | 46                                                 |  |
| JAN/FEB/MAR           | 1             | 0         | 0             | JAN/FEB/MAR           | 32                     | 61                      | 14                                                 |  |
| APR/MAY/JUNE          | 1             | 4         | 1             | APR/MAY/JUNE          | 37                     | 338                     | 185                                                |  |

## GOALS AND ACTUAL NEW CLUBS CUMULATIVE