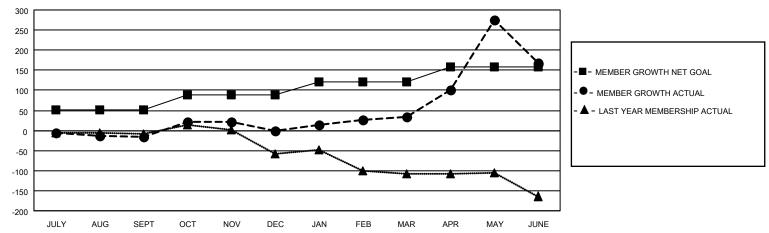

## MONTHLY MEMBERSHIP PROGRESS REPORT

LOCATION TURKEY District 118 U Results as of: 6/30/2022

| Clubs                 |               |           |               | Members               |                        |                         |                                                    |  |
|-----------------------|---------------|-----------|---------------|-----------------------|------------------------|-------------------------|----------------------------------------------------|--|
| RESULTS FOR 2021-2022 |               |           |               | RESULTS FOR 2021-2022 |                        |                         |                                                    |  |
| QUARTER               | NEW CLUB GOAL | NEW CLUBS | DROPPED CLUBS | QUARTER MEMB          | BER GROWTH NET<br>GOAL | MEMBER GROWTH<br>ACTUAL | DROPPED<br>MEMBERS ACTUAL<br>(including transfers) |  |
| JULY/AUG/SEPT         | 1             | 0         | 3             | JULY/AUG/SEPT         | 52                     | 21                      | 23                                                 |  |
| OCT/NOV/DEC           | 1             | 0         | 0             | OCT/NOV/DEC           | 37                     | 66                      | 46                                                 |  |
| JAN/FEB/MAR           | 1             | 0         | 0             | JAN/FEB/MAR           | 32                     | 61                      | 14                                                 |  |
| APR/MAY/JUNE          | 1             | 4         | 1             | APR/MAY/JUNE          | 37                     | 338                     | 185                                                |  |

## GOALS AND ACTUAL MEMBERS CUMULATIVE

| DROPPED CLUBS: 4 |     | 50 CLUBS OF 60 ADDED 1 OR<br>MORE NEW MEMBERS | GENDER DISTRIBUTION                |              |    |
|------------------|-----|-----------------------------------------------|------------------------------------|--------------|----|
|                  |     | WORL NEW MEMBERS                              | MALE                               | 442 (37.30%) |    |
|                  |     |                                               | FEMALE                             | 740 (62.45%) |    |
| DROPPED MEMBERS  |     |                                               | NON BINARY 0 (0.00%                |              |    |
|                  | _   |                                               | PREFER NOT TO ANSWER               | 3 (0.25%)    |    |
| DECEASED         | 5   |                                               |                                    |              |    |
| CLUB CANCELLED   | 0   | CLICK HERE FOR CUMULATIVE                     | TOTAL FAMILY UNIT MEMBERS          | ;            | 84 |
| OTHER            | 263 | MEMBERSHIP DATA                               |                                    |              |    |
| TOTAL            | 268 |                                               | FAMILY MEMBERS PAYING HALF DUES 47 |              | 47 |
|                  |     |                                               |                                    |              |    |